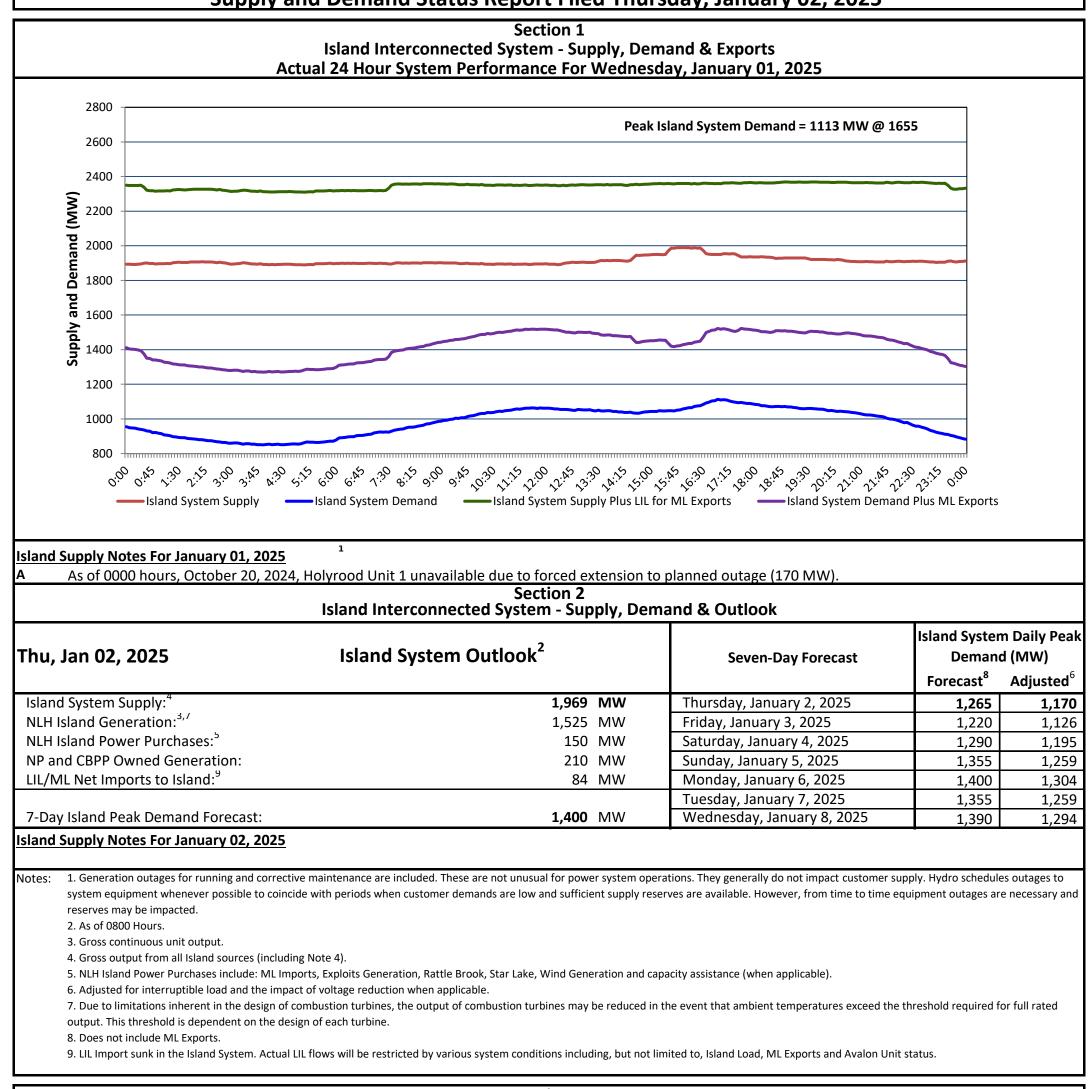

Newfoundland Labrador Hydro (NLH) Supply and Demand Status Report Filed Thursday, January 02, 2025

| Wed, Jan 01, 2025 | Island Peak Demand <sup>10</sup>                                           | 16:55                                    | 1,113 MW  |
|-------------------|----------------------------------------------------------------------------|------------------------------------------|-----------|
|                   | Exports at Peak                                                            |                                          | 409 MW    |
|                   | LIL Net Imports to Island                                                  |                                          | 1,973 MWh |
| Thu, Jan 02, 2025 | Forecast Island Peak Demand                                                |                                          | 1,265 MW  |
| , ,               | by NLH generation and purchases, LIL Imports plus generation owned and ope | rated by Newfoundland Power and Corner B | /         |
| Power, DLP).      |                                                                            |                                          |           |